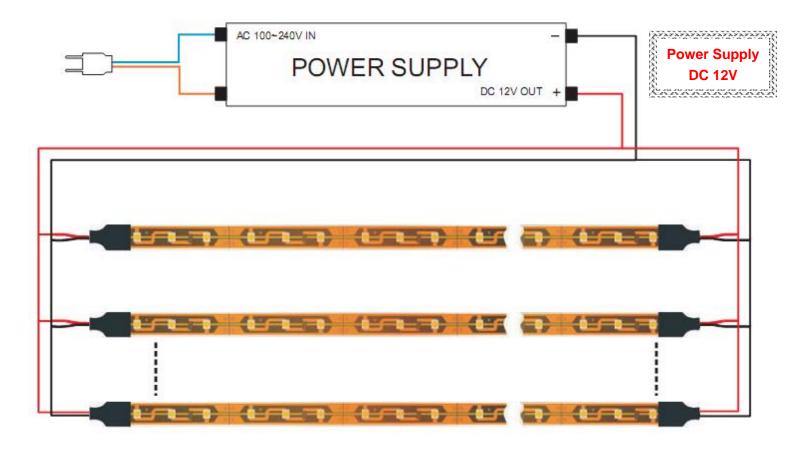

## How to connect flexible strip

Below shows you how to connect the flexible strip to power supplies.

#### Note:

Please notice that, the LED strips should not be used in sealed or hot place, to make sure the heat emitting is good for the LEDs.