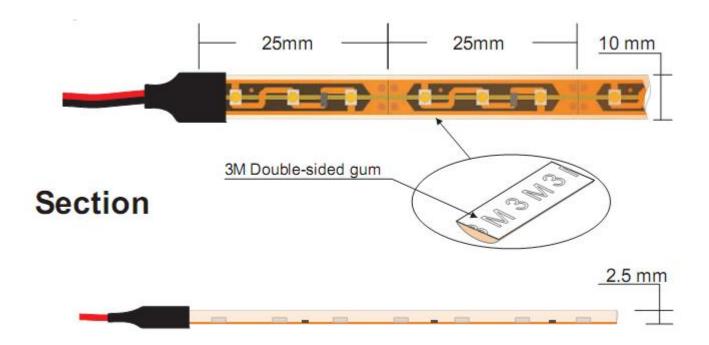

# Assembly drawing

View Angle: 120degrees

Operation Temperature:-20°C~50°C Store Temperature:-30°C~80°C

Package: 5 meter strip in one reel, one reel in one anti-static bag, 25 bags put into one carton.

#### Applications:

Ideal for sign letters and channel letters, concealed lights, room lighting, equipment.

3M Double-sides gum