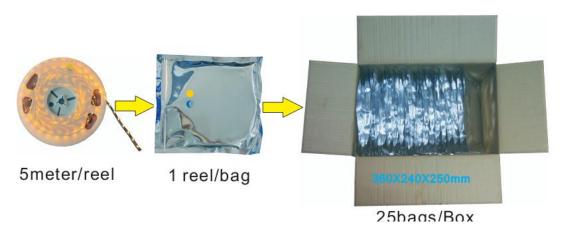

# Assembly drawing

View Angle: 120degrees

Operation Temperature:-20°C~50°C Store Temperature:-30°C~80°C

Package: 5 meter strip in one reel, one reel in one anti-static bag, 25 bags put into one carton.