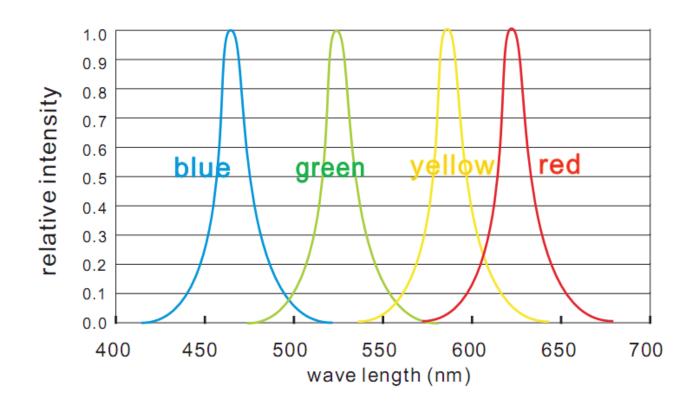

|                 |               |
| DN-F3528Y120-F2                  | Yellow       |               | 240         |         |                 |               |
| DN-F3528B120-F2                  | Blue         |               | 300         |         |                 |               |
| DN-F3528G120-F2                  | Green        | 120           | 480         | 12      | MAX<br>9.6 watt | 5meter/reel   |
| DN-F3528W120-F2                  | white $\Box$ |               | 480~720     |         |                 |               |
| DN-F3528WW120-F2                 | warm white   |               | 420~660     |         |                 |               |
| DN-F3528P120-F2                  | pink         |               | 240         |         |                 |               |





for: red, blue, green, yellow



for: white LED

## How to connect flexible strip

Below shows you how to connect the flexible strip to power supplies.



#### Note:

Please notice that, the LED strips should not be used in sealed or hot place, to make sure the heat emitting is good for the LEDs.