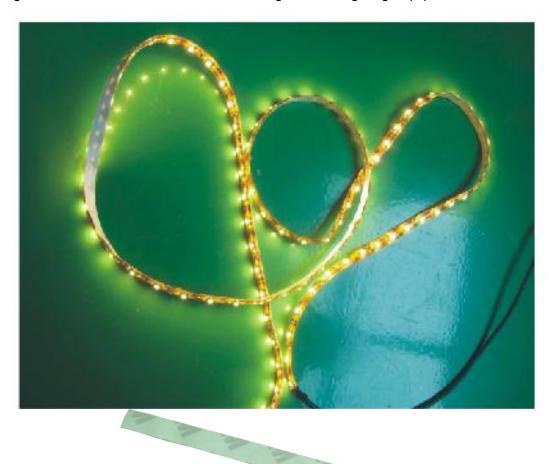

# 3528 SMD flexible strip introduction

#### Features:

Available in 12V DC maximum

Very bright & low power consumption

Operating temperature: -20°~50°

Long life span LED lights, more than 50,000 hours+.

Adhesive back, peel& stick!

Dimmable to 6V DC.