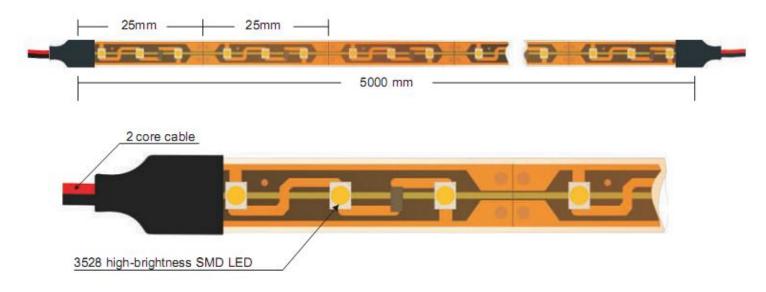

### This flexible strip is made of 3528 LED; the PCB holder is Dropper strip.

| Dropper series:3528 120LED/meter |              |               |             |         |                 |               |
|----------------------------------|--------------|---------------|-------------|---------|-----------------|---------------|
| Part number                      | Color        | LED QTY/meter | Lumen/meter | Voltage | Power/meter     | packing means |
| DN-F3528R120-F2                  | Red          |               | 240         |         |                 |               |
| DN-F3528Y120-F2                  | Yellow       |               | 240         |         |                 |               |
| DN-F3528B120-F2                  | Blue         |               | 300         |         |                 |               |
| DN-F3528G120-F2                  | Green        | 120           | 480         | 12      | MAX<br>9.6 watt | 5meter/reel   |
| DN-F3528W120-F2                  | white $\Box$ |               | 480~720     |         |                 |               |
| DN-F3528WW120-F2                 | warm white   |               | 420~660     |         |                 |               |
| DN-F3528P120-F2                  | pink         |               | 240         |         |                 |               |