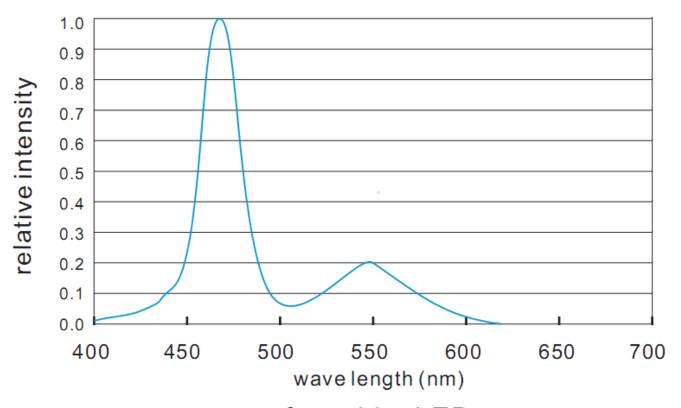

|
| DN-F3528Y120-F2                  | Yellow       |               | 240         |         |                 |               |
| DN-F3528B120-F2                  | Blue         |               | 300         |         |                 |               |
| DN-F3528G120-F2                  | Green        | 120           | 480         | 12      | MAX<br>9.6 watt | 5meter/reel   |
| DN-F3528W120-F2                  | white $\Box$ |               | 480~720     |         |                 |               |
| DN-F3528WW120-F2                 | warm white   |               | 420~660     |         |                 |               |
| DN-F3528P120-F2                  | pink         |               | 240         |         |                 |               |





for: red, blue, green, yellow



for: white LED

## How to connect flexible strip

Below shows you how to connect the flexible strip to power supplies.



#### Note:

Please notice that, the LED strips should not be used in sealed or hot place, to make sure the heat emitting is good for the LEDs.