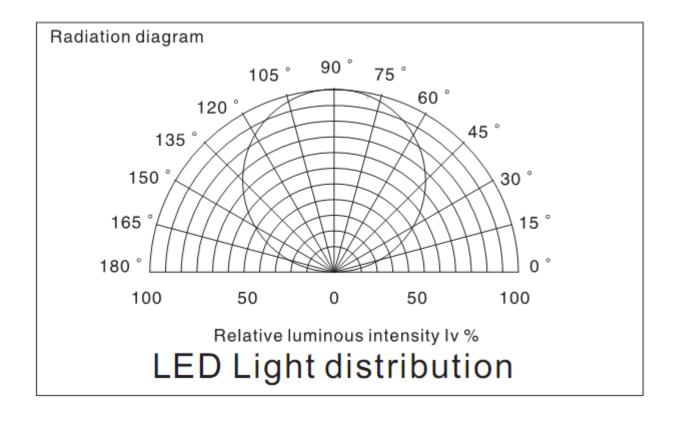

# Assembly drawing

View Angle: 120degrees

Operation Temperature:-20°C~50°C Store Temperature:-30°C~80°C

Package: 5 meter strip in one reel, one reel in one anti-static bag, 25 bags put into one carton.