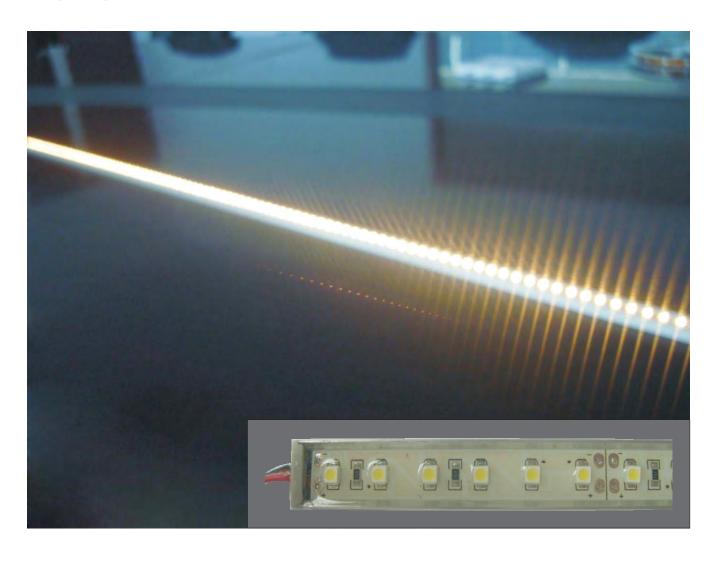

## 96LED Rigid bar introduction

## 3528 SMD LED Rigid bar: 96LED/Meter

These strips are widely used in shop and bar illumination, it works at 12DC, with super bright SMD LEDs, wide view angle, compact size, easy to install, Aluminum PCB holder help you to fix easily. Water-proof, long life span(more than 50000 hours)