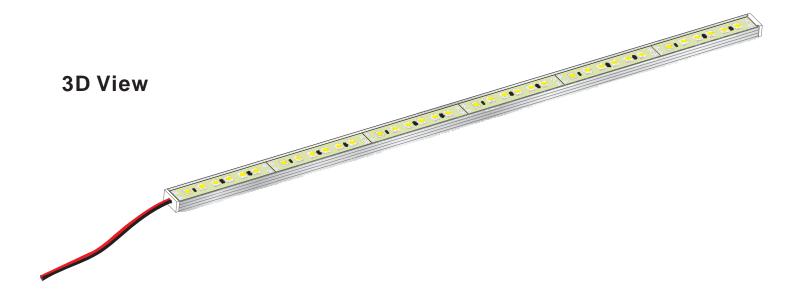

## **Assembly drawing**

## 3528 SMD LED Rigid bar: 96LED/Meter

These strips are widely used in shop and bar illumination, it works at 12DC, with super bright SMD LEDs, wide view angle, compact size, easy to install, Aluminum PCB holder help you to fix easily. Water-proof, long life span(more than 50000 hours)