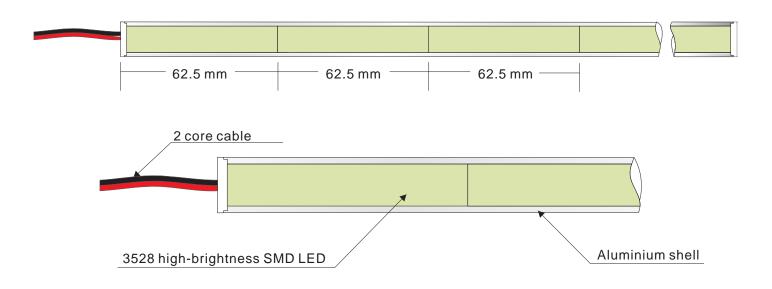

## **Assembly drawing**

## **Top View**

## 3528 SMD LED Rigid bar: 96LED/Meter

These strips are widely used in shop and bar illumination, it works at 12DC, with super bright SMD LEDs, wide view angle, compact size, easy to install, Aluminum PCB holder help you to fix easily. Water-proof, long life span(more than 50000 hours)