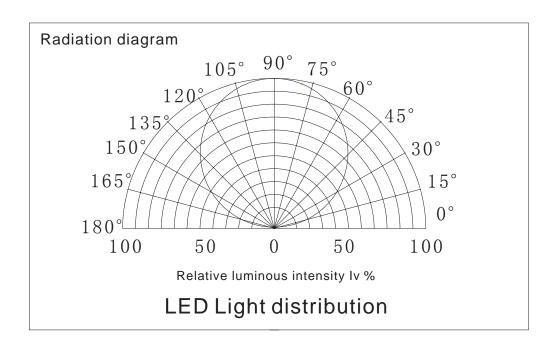

### Section

View Angle: 120 degrees

Operation Temperature: -20~50  $^\circ\!\mathbb{C}$ 

Store Temperature: -30~80℃