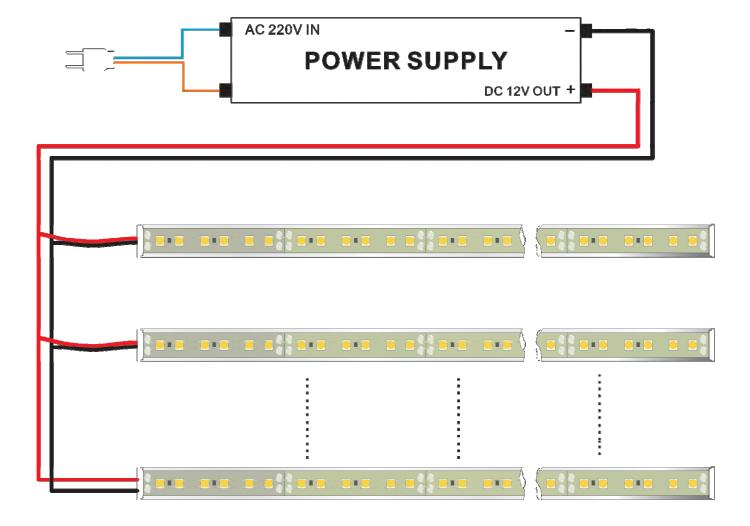

## How to connect Rigid bar.

below shows you how to connect the rigid bar to power supplies.