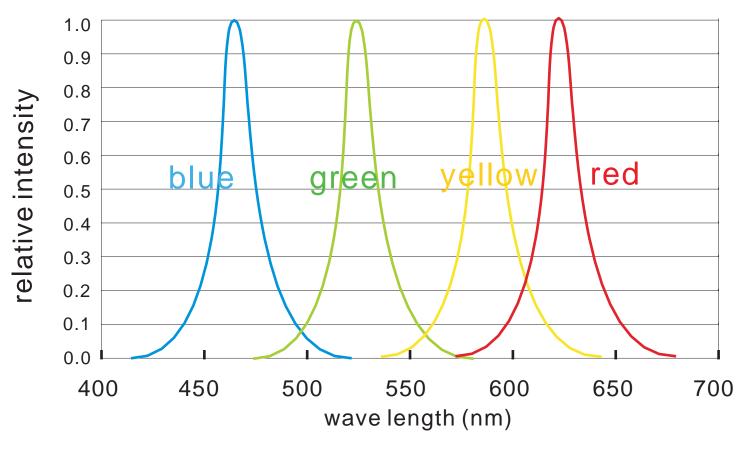

| Red          | 62.5mm | 96            | 192         | DC12V   | 7.68 watt   |
| DN-R3528Y96-12V                    | Yellow       | 62.5mm | 96            | 192         | DC12V   | 7.68 watt   |
| DN-R3528B96-12V                    | Blue         | 62.5mm | 96            | 240         | DC12V   | 7.68 watt   |
| DN-R3528G96-12V                    | Green        | 62.5mm | 96            | 384         | DC12V   | 7.68 watt   |
| DN-R3528W96-12V                    | White        | 62.5mm | 96            | 624         | DC12V   | 7.68 watt   |
| DN-R3528WW96-12V                   | Warm white 🔲 | 62.5mm | 96            | 576         | DC12V   | 7.68 watt   |
| DN-R3528P96-12V                    | Pink         | 62.5mm | 96            | 192         | DC12V   | 7.68 watt   |





for: red, blue, green, yellow



for: white LED

## How to connect Rigid bar.

below shows you how to connect the rigid bar to power supplies.