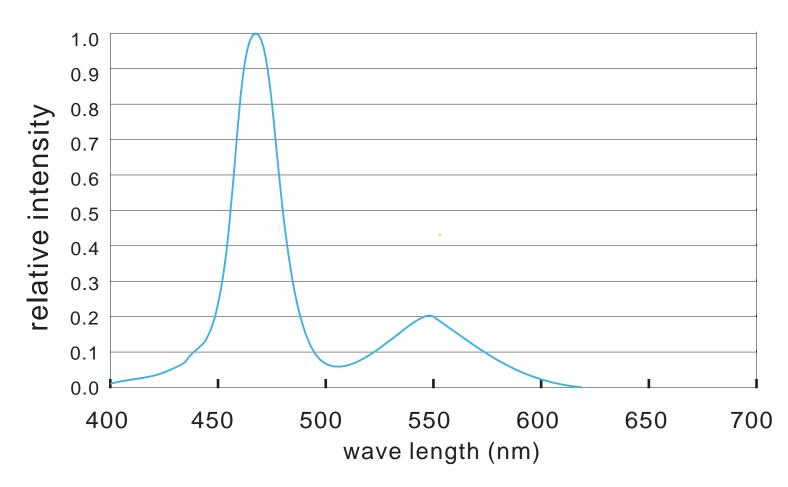

2.5mm | 96            | 192         | DC12V   | 7.68 watt   |
| DN-R3528Y96-12V                    | Yellow       | 62.5mm | 96            | 192         | DC12V   | 7.68 watt   |
| DN-R3528B96-12V                    | Blue         | 62.5mm | 96            | 240         | DC12V   | 7.68 watt   |
| DN-R3528G96-12V                    | Green        | 62.5mm | 96            | 384         | DC12V   | 7.68 watt   |
| DN-R3528W96-12V                    | White        | 62.5mm | 96            | 624         | DC12V   | 7.68 watt   |
| DN-R3528WW96-12V                   | Warm white 🔲 | 62.5mm | 96            | 576         | DC12V   | 7.68 watt   |
| DN-R3528P96-12V                    | Pink         | 62.5mm | 96            | 192         | DC12V   | 7.68 watt   |





for: red, blue, green, yellow



for: white LED

## How to connect Rigid bar.

below shows you how to connect the rigid bar to power supplies.