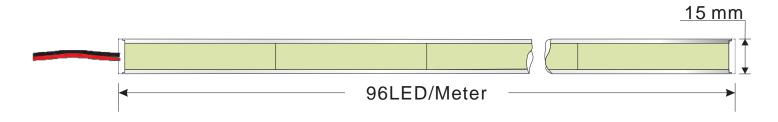

## **Assembly drawing**

## **Top View**

## 3528 SMD LED Rigid bar: 96LED/Meter

These strips are widely used in shop and bar illumination, it works at 12DC, with super bright SMD LEDs, wide view angle, compact size, easy to install, Aluminum PCB holder help you to fix easily. Water-proof, long life span(more than 50000 hours)