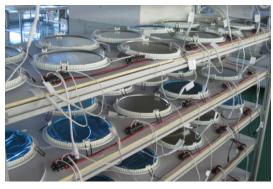

### **DINAM COMPANY TOUR AND GALLERY**

III. LED panel production workshop

Three laser engraving machines to engrave dots on the Mitsubishi light guide plate. This technology make sure that the even and well distributed lighting effect will not change, not like the ink printing method which the ink will fade out after using for a few months.