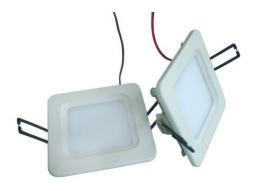

# DINAM COMPANY TOUR AND GALLERY Different shapes and sizes of led panel lights:

Excellent materials:

Lately developed COB Ceramic housing high brightness spot lamps:

Customized colors like silver, milky white, creamy white, black and others. (Special colors needs MOQ)

# VII. Product Gallery: