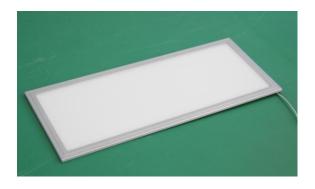

# DINAM COMPANY TOUR AND GALLERY Different shapes and sizes of led panel lights:

Excellent materials:

Lately developed COB Ceramic housing high brightness spot lamps:

Customized colors like silver, milky white, creamy white, black and others. (Special colors needs MOQ)

VI. Elegant designs: Nice and well printed aluminum frame

High lumen output: high brightness 3528, 5050, or 5630 as light source. State-of-art technology and nice craftsmanship: to make every detail perfect.