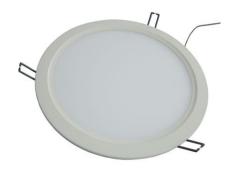

# DINAM COMPANY TOUR AND GALLERY Different shapes and sizes of led panel lights:

Excellent materials:

Lately developed COB Ceramic housing high brightness spot lamps:

Customized colors like silver, milky white, creamy white, black and others. (Special colors needs MOQ)

# VII. Product Gallery: