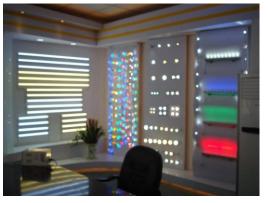

# DINAM COMPANY TOUR AND GALLERY Different shapes and sizes of led panel lights:

Excellent materials:

Lately developed COB Ceramic housing high brightness spot lamps:

Customized colors like silver, milky white, creamy white, black and others. (Special colors needs MOQ)

VI. Elegant designs: Nice and well printed aluminum frame

High lumen output: high brightness 3528, 5050, or 5630 as light source. State-of-art technology and nice craftsmanship: to make every detail perfect.

# VII. Product Gallery: