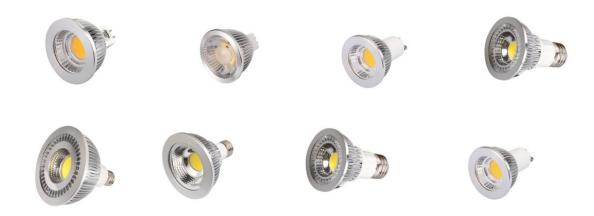

# DINAM COMPANY TOUR AND GALLERY Different shapes and sizes of led panel lights:

Excellent materials:

Lately developed COB Ceramic housing high brightness spot lamps:

Customized colors like silver, milky white, creamy white, black and others. (Special colors needs MOQ)

VI. Elegant designs: Nice and well printed aluminum frame

High lumen output: high brightness 3528, 5050, or 5630 as light source. State-of-art technology and nice craftsmanship: to make every detail perfect.

# VII. Product Gallery: