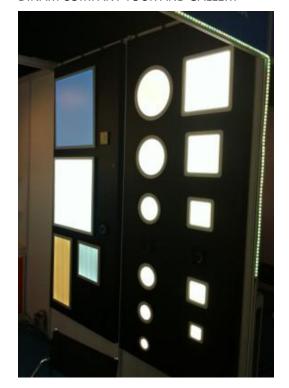

# DINAM COMPANY TOUR AND GALLERY Different shapes and sizes of led panel lights:

Excellent materials:

Lately developed COB Ceramic housing high brightness spot lamps:

Customized colors like silver, milky white, creamy white, black and others. (Special colors needs MOQ)

VI. Elegant designs: Nice and well printed aluminum frame

High lumen output: high brightness 3528, 5050, or 5630 as light source. State-of-art technology and nice craftsmanship: to make every detail perfect.

# VII. Product Gallery: