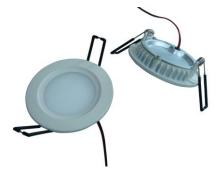

# DINAM COMPANY TOUR AND GALLERY Different shapes and sizes of led panel lights:

Excellent materials:

Lately developed COB Ceramic housing high brightness spot lamps:

Customized colors like silver, milky white, creamy white, black and others. (Special colors needs MOQ)

# VII. Product Gallery: