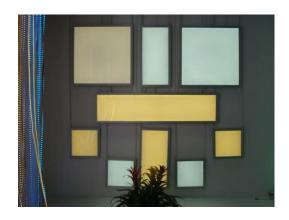

# DINAM COMPANY TOUR AND GALLERY Different shapes and sizes of led panel lights:

Excellent materials:

Lately developed COB Ceramic housing high brightness spot lamps:

Customized colors like silver, milky white, creamy white, black and others. (Special colors needs MOQ)

VI. Elegant designs: Nice and well printed aluminum frame

High lumen output: high brightness 3528, 5050, or 5630 as light source. State-of-art technology and nice craftsmanship: to make every detail perfect.