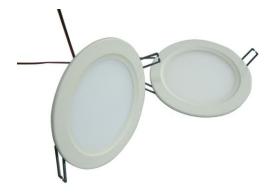

# DINAM COMPANY TOUR AND GALLERY Different shapes and sizes of led panel lights:

Excellent materials:

Lately developed COB Ceramic housing high brightness spot lamps:

Customized colors like silver, milky white, creamy white, black and others. (Special colors needs MOQ)