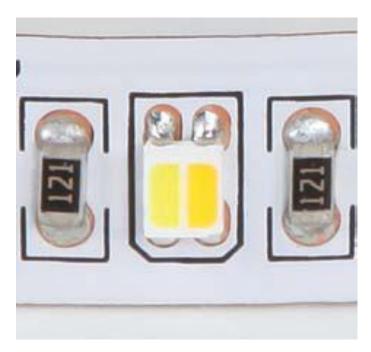

# Assembly drawing

### Top View

### Structure and parameters instructions

This flexible strip is made of 3527 LED, the PCB holder is Ribbon series strip.

| Ribbon series: 3527 LED/meter(DC 24V) |         |               |             |         |             |              |
|---------------------------------------|---------|---------------|-------------|---------|-------------|--------------|
| Part number                           | Color   | LED QTY/meter | Lumen/meter | Voltage | Power/meter | Packing      |
| DN-F3527X/XX120-24V                   | color 1 | 120           |             | 24V     | 15.36 watt  | 5 meter/reel |
|                                       | color 2 |               |             |         |             |              |