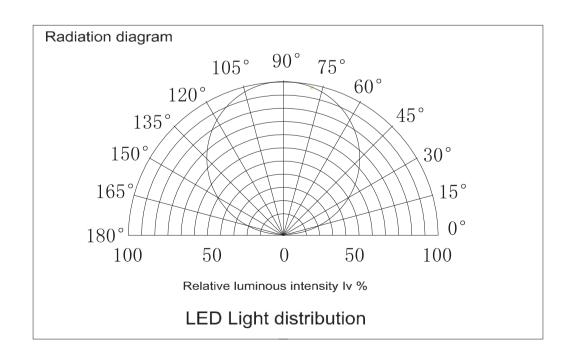

#### Section

25bags/Box

View Angle:120degrees

Operation Temperature:-20~60°C

Store Temperature:-30~80°C

Package: 5 meter strip in one reel, one reel in one anti-static bag, 25 bags put into one carton.