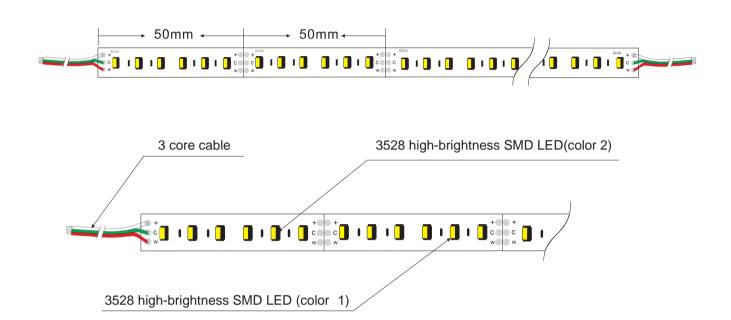

### Structure and parameters instructions

This flexible strip is made of 3527 LED, the PCB holder is Ribbon series strip.

| Ribbon series: 3527 LED/meter(DC 24V) |         |               |             |         |             |              |
|---------------------------------------|---------|---------------|-------------|---------|-------------|--------------|
| Part number                           | Color   | LED QTY/meter | Lumen/meter | Voltage | Power/meter | Packing      |
| DN-F3527X/XX120-24V                   | color 1 | 120           |             | 24V     | 15.36 watt  | 5 meter/reel |
|                                       | color 2 |               |             |         |             |              |