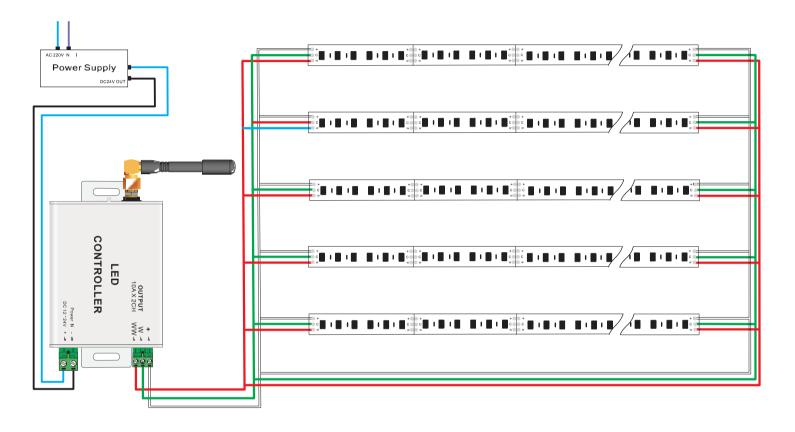

# How to connect Flexible strip

Below shows you how to connect the flexible strip to power supplies.