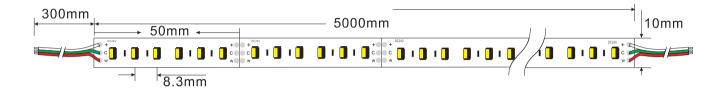

#### Section

25bags/Box

View Angle:120degrees

Operation Temperature:-20~60°C

Store Temperature:-30~80°C

Package: 5 meter strip in one reel, one reel in one anti-static bag, 25 bags put into one carton.

### Structure and parameters instructions

This flexible strip is made of 3527 LED, the PCB holder is Ribbon series strip.

| Ribbon series: 3527 LED/meter(DC 24V) |         |               |             |         |             |              |
|---------------------------------------|---------|---------------|-------------|---------|-------------|--------------|
| Part number                           | Color   | LED QTY/meter | Lumen/meter | Voltage | Power/meter | Packing      |
| DN-F3527X/XX120-24V                   | color 1 | 120           |             | 24V     | 15.36 watt  | 5 meter/reel |
|                                       | color 2 |               |             |         |             |              |