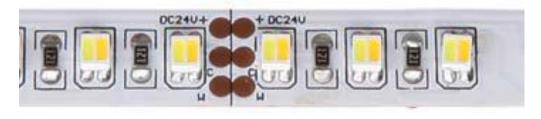

# How to connect Flexible strip

Below shows you how to connect the flexible strip to power supplies.