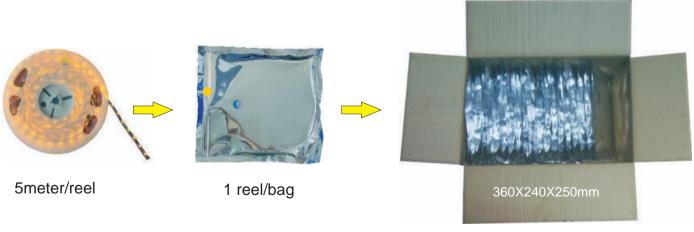

#### Section

25bags/Box

View Angle:120degrees

Operation Temperature:-20~60°C

Store Temperature:-30~80°C

Package: 5 meter strip in one reel, one reel in one anti-static bag, 25 bags put into one carton.