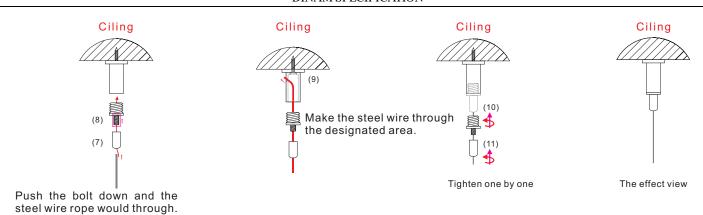

#### Panels hang type (steel wire rope) installation:

(6) Suggest to screw the M4 self-tapping screw into expansion stopper.