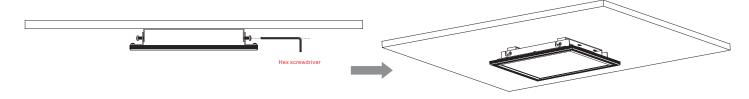

## LED Panel light installing standard configuration:

#### Panels hang type (steel wire rope) installation:

(6) Suggest to screw the M4 self-tapping screw into expansion stopper.