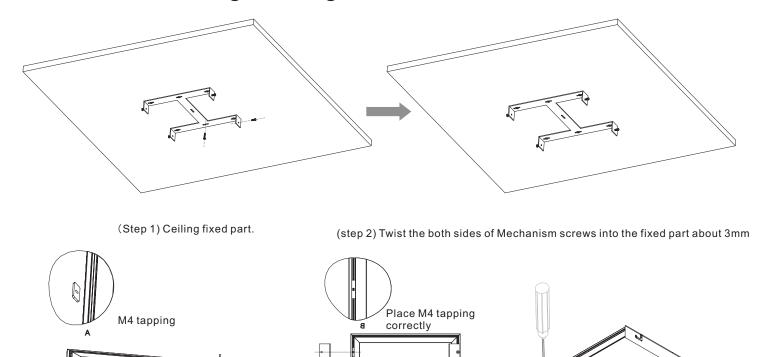

## LED Panel embedding in ceiling installation:

(Step 3) Put in M4 tapping

(step 4) Place the M4 tapping correctly

(step 5) Align the side of the sliding chute with M4 tapping screw holes. Fix the M4 screws

 $(Step\ 6)\ Align\ the\ sliding\ chute\ with\ fixed\ part,\ \ then\ twist\ the\ screws\ into\ 3mm.$ 

 $(Step\ 7)\ Sliding\ into\ semicircular\ sliding\ chute\ area$ 

(Step 8) Twist the screws of the left and right side of the fixed part tightly