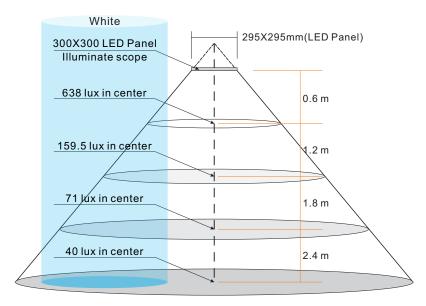

# **Light Distribution Graph**

# **Illumination Intensity Chart:**

Beam Angle: 120°

Beam Angle: 120°

# LED panel second generation product features

| LED PANEL SPECIFICATIONS |                       |                                                            |  |  |  |
|--------------------------|-----------------------|------------------------------------------------------------|--|--|--|
| NUMBER                   | ITEM                  | DESCRIPTION                                                |  |  |  |
| 01                       | Input voltage         | AC 100~240V                                                |  |  |  |
| 02                       | Panel Input voltage   | DC 24V                                                     |  |  |  |
| 03                       | Power consumption     | 9. 5W                                                      |  |  |  |
| 04                       | luminous flux         | 642 Im(white) 477 Im(warm white)                           |  |  |  |
| 05                       | Color                 | White Warm white                                           |  |  |  |
| 06                       | Color temperature     | 2500~4000k(Warm white)<br>4000~7000k(White)                |  |  |  |
| 07                       | Life time             | >50,000 Hour                                               |  |  |  |
| 08                       | Operating temperature | -20°C to + 50°C                                            |  |  |  |
| 09                       | Storage temperature   | -30°C to + 60°C                                            |  |  |  |
| 10                       | Luminosity            | >159.5 Lux(1.2meter, White) >119 Lux(1.2meter, Warm white) |  |  |  |
| 11                       | Certificates          | CE . RoHS                                                  |  |  |  |
| 12                       | Weight                | 1.1 KGS                                                    |  |  |  |
| 13                       | Size                  | 295X295X10.4 mm                                            |  |  |  |
| 14                       | Water proof           | IP52                                                       |  |  |  |