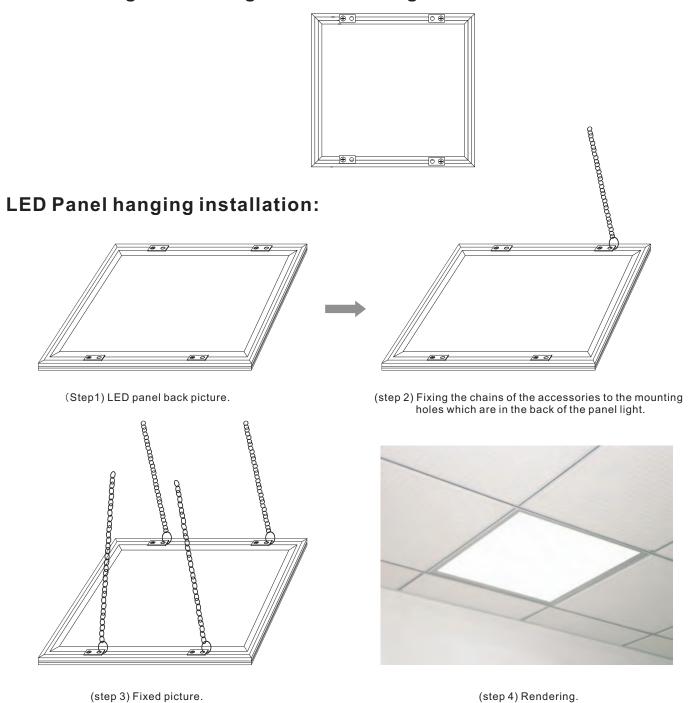

## LED Panel light installing standard configuration:

#### **Customer optional installation:**

| Installation classification                 | Material  | Remarks                                     |
|---------------------------------------------|-----------|---------------------------------------------|
| LED panel standard installation             | Aluminium | General shipping(without order instruction) |
| LED panel hanging installation              | Aluminium | Order instruction                           |
| LED panel hanging installation in wall      | Aluminium | Order instruction                           |
| LED panel embedding in ceiling installation | Aluminium | Order instruction                           |