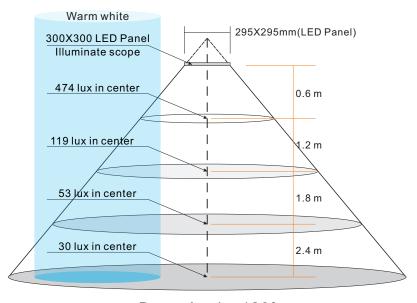

# **Light Distribution Graph**

# **Illumination Intensity Chart:**

Beam Angle: 120°

Beam Angle: 120°

# LED panel second generation product features

| LED PANEL SPECIFICATIONS |                       |                                                            |  |  |  |
|--------------------------|-----------------------|------------------------------------------------------------|--|--|--|
| NUMBER                   | ITEM                  | DESCRIPTION                                                |  |  |  |
| 01                       | Input voltage         | AC 100~240V                                                |  |  |  |
| 02                       | Panel Input voltage   | DC 24V                                                     |  |  |  |
| 03                       | Power consumption     | 9. 5W                                                      |  |  |  |
| 04                       | luminous flux         | 642 Im(white) 477 Im(warm white)                           |  |  |  |
| 05                       | Color                 | White Warm white                                           |  |  |  |
| 06                       | Color temperature     | 2500~4000k(Warm white)<br>4000~7000k(White)                |  |  |  |
| 07                       | Life time             | >50,000 Hour                                               |  |  |  |
| 08                       | Operating temperature | -20°C to + 50°C                                            |  |  |  |
| 09                       | Storage temperature   | -30°C to + 60°C                                            |  |  |  |
| 10                       | Luminosity            | >159.5 Lux(1.2meter, White) >119 Lux(1.2meter, Warm white) |  |  |  |
| 11                       | Certificates          | CE . RoHS                                                  |  |  |  |
| 12                       | Weight                | 1.1 KGS                                                    |  |  |  |
| 13                       | Size                  | 295X295X10.4 mm                                            |  |  |  |
| 14                       | Water proof           | IP52                                                       |  |  |  |