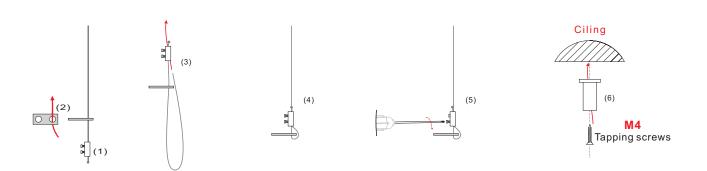

#### Panels hang type (steel wire rope) installation:

(6) Suggest to screw the M4 self-tapping screw into expansion stopper.