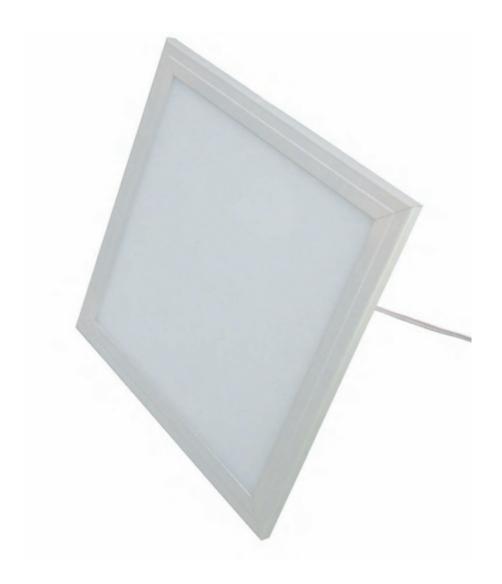

## Dinam LED Limited, Dynamic lighting for colorful life

LED PANEL (300X300)

(Constant-voltage: 24V)

LD-PACV3528-S

#### SECOND GENERATION PRODUCT







#### **Dinam LED Limited**

Web: www.dinamled.com

Email: info@dinamled.com

Contact: Luisa

Tel: +86-755-23063529

Fax: +86-755-22700020

Mobile: +86-13600151478

Mobile: +86-13560459594

Address: B Building, Chuangfu Industrial Zone, Beihuan Road,

Shiyan Town, Baoan District, Shenzhen, China.

# LED Panel 300X300:

## Features:

- Energy saving up to 50%.even lighting output.
- Low voltage: DC 24V.
- Instant start, no flicking, no humming.
- Special circuit design, each group of LEDs work separately, avoiding any problem of lighting output caused or influenced by single faulty LED.
- No RF interference.

## Photo:



# LED panel second generation product features

| LED PANEL SPECIFICATIONS |                       |                                                            |  |  |  |
|--------------------------|-----------------------|------------------------------------------------------------|--|--|--|
| NUMBER                   | ITEM                  | DESCRIPTION                                                |  |  |  |
| 01                       | Input voltage         | AC 100~240V                                                |  |  |  |
| 02                       | Panel Input voltage   | DC 24V                                                     |  |  |  |
| 03                       | Power consumption     | 9. 5W                                                      |  |  |  |
| 04