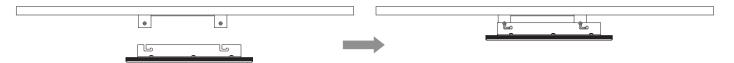

## LED Panel embedding in ceiling installation:

(Step 3) Put in M4 tapping

(step 4) Place the M4 tapping correctly

(step 5) Align the side of the sliding chute with M4 tapping screw holes. Fix the M4 screws

 $(Step\ 6)\ Align\ the\ sliding\ chute\ with\ fixed\ part,\ \ then\ twist\ the\ screws\ into\ 3mm.$ 

 $(Step\ 7)\ Sliding\ into\ semicircular\ sliding\ chute\ area$ 

(Step 8) Twist the screws of the left and right side of the fixed part tightly

(Step 9) The rendering after installed