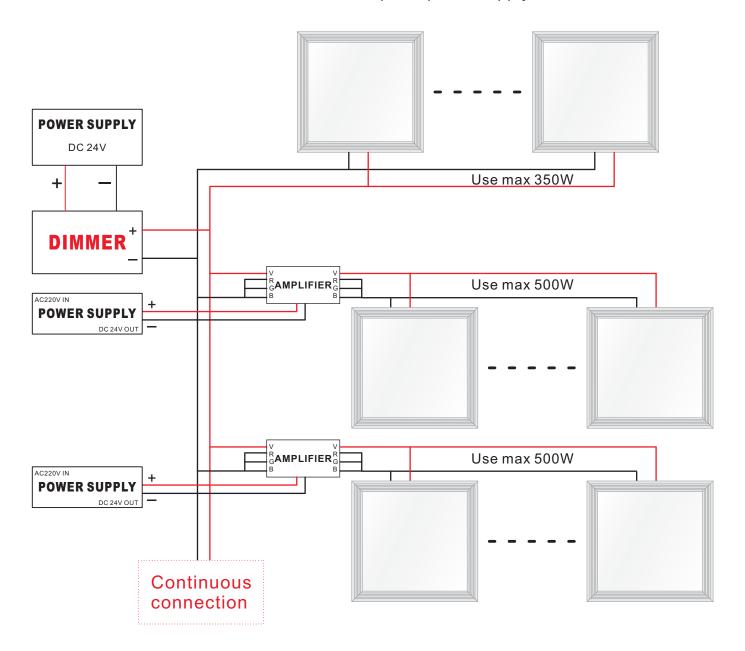

# Panel power supply connection:

LED panel power supply connection

Take on dimmers control more than one-sided panel power supply connection: