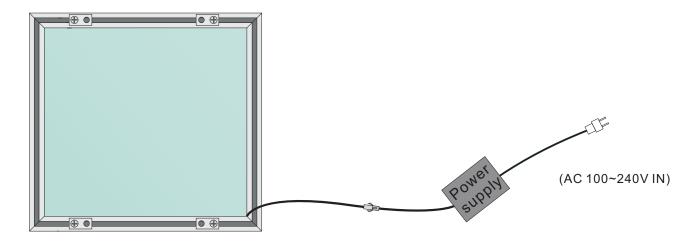

# Panel power supply connection:

LED panel power supply connection

Take on dimmers control more than one-sided panel power supply connection: