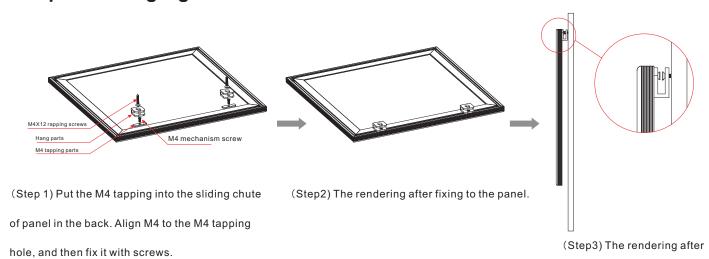

| 9.5 W | 477 lm        |

# **LED Lumen Attenuation:**

| Operating time(hours) | Lumen decrease(%) |  |
|-----------------------|-------------------|--|
| 5,000                 | 2.3               |  |
| 10,000                | 5.4               |  |
| 20,000                | 11.5              |  |
| 50,000                | 25.2              |  |

# **Panel Size:**



Outer carton: 37X32X38 cm

Net weight of each panel: 1.1 KG

Packing Qty: 2 pcs

# **Light Distribution Graph**



# **Illumination Intensity Chart:**



Beam Angle: 120°



Beam Angle: 120°

## LED Panel light installing standard configuration:



#### Panels hang type (steel wire rope) installation:



(6) Suggest to screw the M4 self-tapping screw into expansion stopper.





## LED panel hanging installation in wall:



hanging to the wall.

## LED Panel embedding in ceiling installation:



(Step 3) Put in M4 tapping

(step 4) Place the M4 tapping correctly

(step 5) Align the side of the sliding chute with M4 tapping screw holes. Fix the M4 screws



 $(Step\ 6)\ Align\ the\ sliding\ chute\ with\ fixed\ part,\ \ then\ twist\ the\ screws\ into\ 3mm.$ 

 $(Step\ 7)\ Sliding\ into\ semicircular\ sliding\ chute\ area$ 



(Step 8) Twist the screws of the left and right side of the fixed part tightly

(Step 9) The rendering after installed

#### Application:

The product is energy-saving, the surface is all made of aluminum production, it has a good cooling system, easy installation, high-grade appearance, All above installations are suitable for office, conference room, classroom, shopping mall, Toilet, r