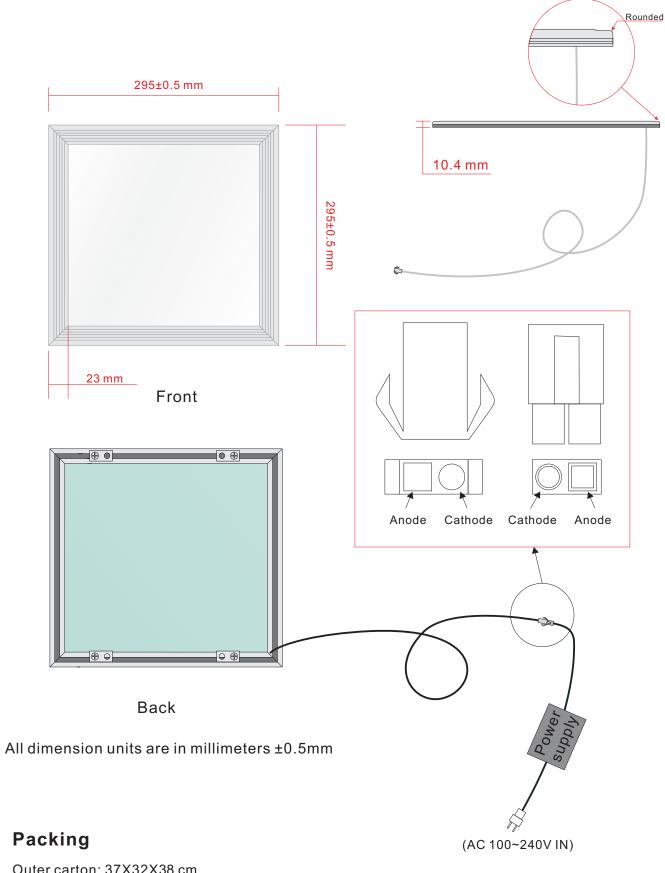

# LED panel second generation product features

| LED PANEL SPECIFICATIONS |                       |                                                            |  |  |  |
|--------------------------|-----------------------|------------------------------------------------------------|--|--|--|
| NUMBER                   | ITEM                  | DESCRIPTION                                                |  |  |  |
| 01                       | Input voltage         | AC 100~240V                                                |  |  |  |
| 02                       | Panel Input voltage   | DC 24V                                                     |  |  |  |
| 03                       | Power consumption     | 9. 5W                                                      |  |  |  |
| 04                       | luminous flux         | 642 Im(white) 477 Im(warm white)                           |  |  |  |
| 05                       | Color                 | White Warm white                                           |  |  |  |
| 06                       | Color temperature     | 2500~4000k(Warm white)<br>4000~7000k(White)                |  |  |  |
| 07                       | Life time             | >50,000 Hour                                               |  |  |  |
| 08                       | Operating temperature | -20°C to + 50°C                                            |  |  |  |
| 09                       | Storage temperature   | -30°C to + 60°C                                            |  |  |  |
| 10                       | Luminosity            | >159.5 Lux(1.2meter, White) >119 Lux(1.2meter, Warm white) |  |  |  |
| 11                       | Certificates          | CE . RoHS                                                  |  |  |  |
| 12                       | Weight                | 1.1 KGS                                                    |  |  |  |
| 13                       | Size                  | 295X295X10.4 mm                                            |  |  |  |
| 14                       | Water proof           | IP52                                                       |  |  |  |

# **Panel Size:**

Outer carton: 37X32X38 cm

Net weight of each panel: 1.1 KG

Packing Qty: 2 pcs

# Panel power supply connection:

LED panel power supply connection

Take on dimmers control more than one-sided panel power supply connection: