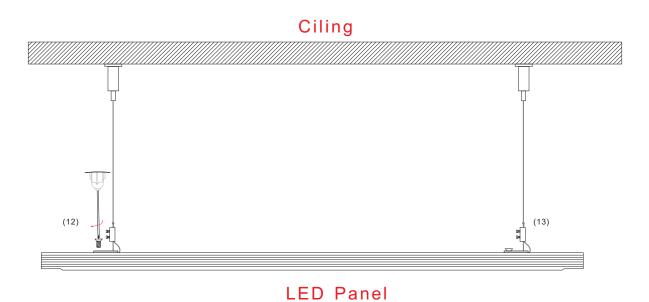

#### Panels hang type (steel wire rope) installation:

(6) Suggest to screw the M4 self-tapping screw into expansion stopper.