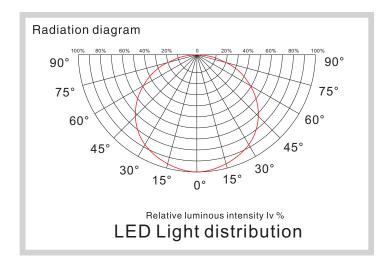

# **Light Distribution Graph**

# **Illumination Intensity Chart:**

Beam Angle: 120°

Beam Angle: 120°