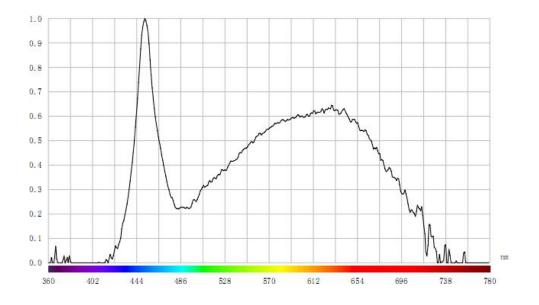

## **Bakery:**

2400K+Gold XY: (.4700, .3927) Ra: 91

Meat+: Deep Pink XY: (.4845, .3478)

#### Fresh Meat:

Light Pink XY: (.3710, .3294)