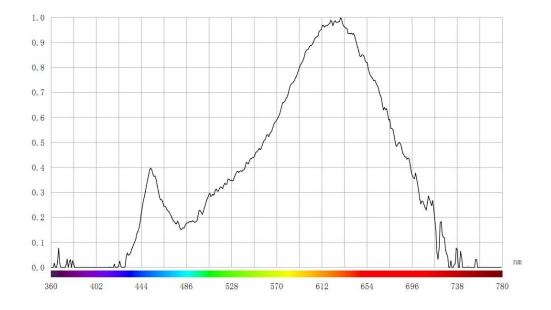

For dairy lighting application, DINAM launches gold color which enhance the luster of cheese, milk, and other dairy products.

Moreover, DINAM provides fish application and vegetable application, and helps to make the food look very fresh.