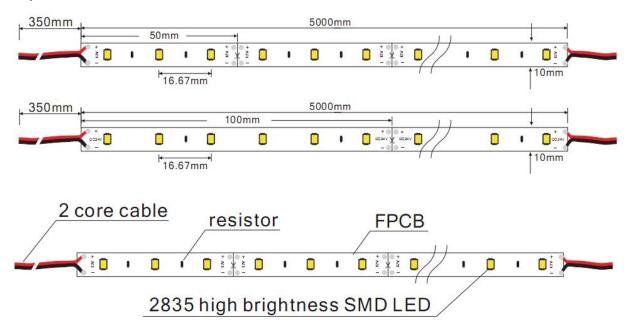

## Product details: 2835SMD-60leds per meter

## Features:

DC12/24V low-voltage power supply, security and energy efficiency High brightness low power consumption Led type: 2835 SMD led Led lighting angle: 120° Led quantity: 60 leds/m Operation temperature: -20-50°C Life time: 50,000hours Dimmable by using dimmer controller Waterproof rating: IP20/ IP65

## Photo

Top View:

Side View:

Connection way: