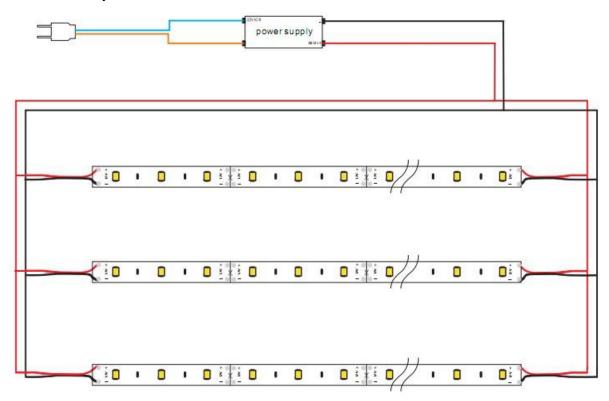

airy lighting application, DINAM launches gold color which enhance the luster of cheese, milk, and other dairy products.

Moreover, DINAM provides fish application and vegetable application, and helps to make the food look very fresh.

## **Bakery:**

2400K+Gold XY: (.4700, .3927) Ra: 91







Meat+: Deep Pink XY: (.4845, .3478)



#### Fresh Meat:

Light Pink XY: (.3710, .3294)



## Product details: 2835SMD-60leds per meter

## Features:

DC12/24V low-voltage power supply, security and energy efficiency High brightness low power consumption Led type: 2835 SMD led Led lighting angle: 120° Led quantity: 60 leds/m Operation temperature: -20-50°C Life time: 50,000hours Dimmable by using dimmer controller Waterproof rating: IP20/ IP65

## Photo



Top View:



Side View:



Connection way: