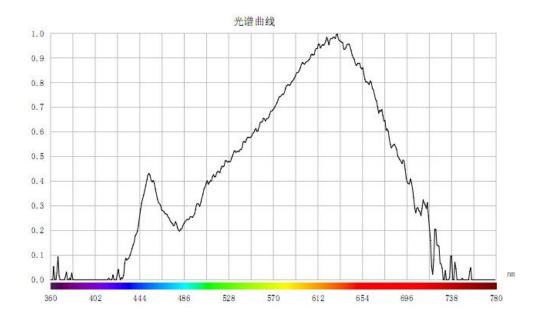

## **Bakery:**

2400K+Gold XY: (.4700, .3927) Ra: 91

Meat+: Deep Pink XY: (.4845, .3478)