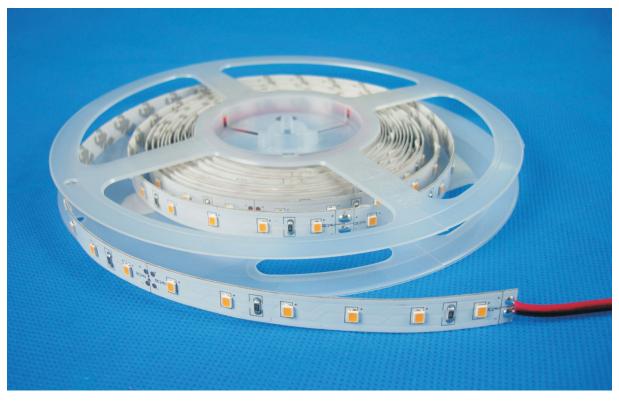

hich can emphasize the luster of bread.

For dairy lighting application, DINAM launches gold color which enhance the luster of cheese, milk, and other dairy products.

Moreover, DINAM provides fish application and vegetable application, and helps to make the food look very fresh.

## **Bakery:**

2400K+Gold XY: (.4700, .3927) Ra: 91







Meat+: Deep Pink XY: (.4845, .3478)



#### Fresh Meat:

Light Pink XY: (.3710, .3294)



## Product details: 2835SMD-60leds per meter

## Features:

DC12/24V low-voltage power supply, security and energy efficiency High brightness low power consumption Led type: 2835 SMD led Led lighting angle: 120° Led quantity: 60 leds/m Operation temperature: -20-50°C Life time: 50,000hours Dimmable by using dimmer controller Waterproof rating: IP20/ IP65

## Photo



Top View:



Side View:



Connection way: